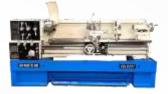

## Machine Lathe

Kinwa – CH530 x 1100

Baoji - BJ 1840GD

Yungsan - SN 1640D

Boshi - CS-6250B/2000

**DJC** - CDL 6251

Senyhang – CA6266B