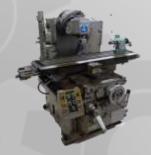

## OUR EQUIPMENT

## DRILLING, MILLING & SHAPING

Yungsan – SN 5D

Machine Drill Radial - Z3040X13

White Eagle – ZAY 70456

Nigata - 2UMB

Motoe - MP C605A

Accuracy - CC 2V