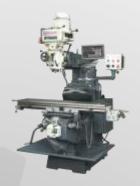

## DRILLING, MILLING & SHAPING

Yungsan – SN 5D

Machine Drill Radial - Z3040X13

White Eagle – ZAY 70456

Nigata - 2UMB

Motoe - MP C605A

Accuracy - CC 2V