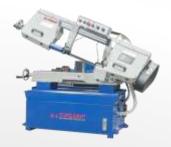

repart Boiler, rewinding motor pump and power generation.



### >>> DOCK SHIPYARD

PT Sentral Teknik Sentosa helps fulfill the global demand for dock shipyard and the related industries. Oursolutions benefit customers in the upstream, midstream, and downstream segments.



### >>> HEAVY EQUIPMENT

PT Sentral Teknik Sentosa

Do recondition part of heavy equipment

Forklift, Dozer, Excavator, & Loader

## OUR EQUIPMENT

## Machine Lathe



Kinwa – CH530 x 1100



Baoji - BJ 1840GD



Yungsan - SN 1640D



Boshi - CS-6250B/2000



**DJC** - CDL 6251



Senyhang – CA6266B

## DRILLING, MILLING & SHAPING



Yungsan – SN 5D



Machine Drill Radial - Z3040X13



White Eagle – ZAY 70456



Nigata - 2UMB



Motoe - MP C605A



Accuracy - CC 2V

## CNC LATHE



Yungsan - CY K360N/1000

## CUTTING



Yungsan – Blade 1" x 0,35" x 130"

## WELDING



Esab – Rogue ES 200i Pro



Rhino - HT 200A



Fitech - FT 500A

# **All Product**



## ALL FABRIKASI

































## ALL FABRIKASI

































## ALL FABRIKASI





























## ALL RECONDITION



































# Our Clients:



### **OUR CLIENTS**

























PT. RAPUTRA JAYA

PT. BAROKAH RAYA SUKSES

PT. TRIBUANA ANTAR NUSA





### PT.SENTRAL TEKNIK SENTOSA

GENERAL CONTRACTOR - MACHINING & RECONDTION

JI. Raya Tasikardi No. 17 Pelamunan Kramatwatu, Serang
Telp. (0254) 233153, Email: sentraltekniksentosa.serang@gmail.com