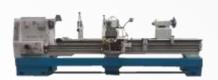

## Machine Lathe

Kinwa – CH530 x 1100

Baoji - BJ 1840GD

Yungsan - SN 1640D

Boshi - CS-6250B/2000

**DJC** - CDL 6251

Senyhang – CA6266B