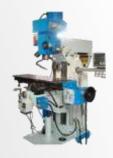

## OUR EQUIPMENT

## DRILLING, MILLING & SHAPING

Yungsan – SN 5D

Machine Drill Radial - Z3040X13

White Eagle – ZAY 70456

Nigata - 2UMB

Motoe - MP C605A

Accuracy - CC 2V