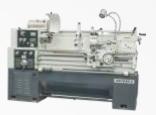

## Machine Lathe

Kinwa – CH530 x 1100

Baoji - BJ 1840GD

Yungsan - SN 1640D

Boshi - CS-6250B/2000

**DJC** - CDL 6251

Senyhang – CA6266B