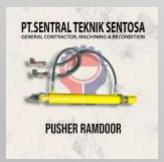

>>> HEAVY EQUIPMENT

PT Sentral Teknik Sentosa

Do recondition part of heavy equipment

Forklift, Dozer, Excavator, & Loader

## OUR EQUIPMENT

## Machine Lathe



Kinwa – CH530 x 1100



Baoji - BJ 1840GD



Yungsan - SN 1640D



Boshi - CS-6250B/2000



**DJC** - CDL 6251



Senyhang – CA6266B

## DRILLING, MILLING & SHAPING



Yungsan – SN 5D



Machine Drill Radial - Z3040X13



White Eagle – ZAY 70456



Nigata - 2UMB



Motoe - MP C605A



Accuracy - CC 2V

## CNC LATHE



Yungsan - CY K360N/1000

## CUTTING



Yungsan – Blade 1" x 0,35" x 130"

## WELDING



Esab – Rogue ES 200i Pro



Rhino - HT 200A



Fitech - FT 500A

# **All Product**



## ALL FABRIKASI

































## ALL FABRIKASI

































## ALL FABRIKASI





























## ALL RECONDITION



































# Our Clients:



### **OUR CLIENTS**

























PT. RAPUTRA JAYA

PT. BAROKAH RAYA SUKSES

PT. TRIBUANA ANTAR NUSA





### PT.SENTRAL TEKNIK SENTOSA

GENERAL CONTRACTOR - MACHINING & RECONDTION

JI. Raya Tasikardi No. 17 Pelamunan Kramatwatu, Serang
Telp. (0254) 233153, Email: sentraltekniksentosa.serang@gmail.com