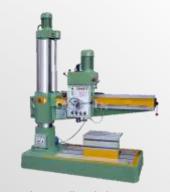

## DRILLING, MILLING & SHAPING

Yungsan – SN 5D

Machine Drill Radial - Z3040X13

White Eagle – ZAY 70456

Nigata - 2UMB

Motoe - MP C605A

Accuracy - CC 2V