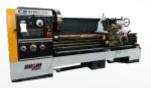

## Machine Lathe

Kinwa – CH530 x 1100

Baoji - BJ 1840GD

Yungsan - SN 1640D

Boshi - CS-6250B/2000

**DJC** - CDL 6251

Senyhang – CA6266B