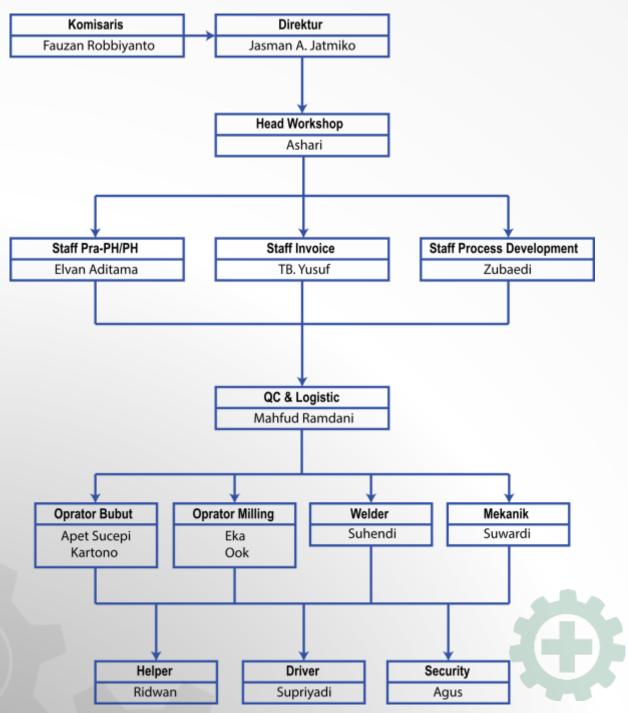

dition part of heavy equipment

Forklift, Dozer, Excavator, & Loader

## OUR EQUIPMENT

## Machine Lathe



Kinwa – CH530 x 1100



Baoji - BJ 1840GD



Yungsan - SN 1640D



Boshi - CS-6250B/2000



**DJC** - CDL 6251



Senyhang – CA6266B

## DRILLING, MILLING & SHAPING



Yungsan – SN 5D



Machine Drill Radial - Z3040X13



White Eagle – ZAY 70456



Nigata - 2UMB



Motoe - MP C605A



Accuracy - CC 2V

## CNC LATHE



Yungsan - CY K360N/1000

## CUTTING



Yungsan – Blade 1" x 0,35" x 130"

## WELDING



Esab – Rogue ES 200i Pro



Rhino - HT 200A



Fitech - FT 500A

# **All Product**



## ALL FABRIKASI

































## ALL FABRIKASI

































## ALL FABRIKASI





























## ALL RECONDITION



































# Our Clients:



### **OUR CLIENTS**

























PT. RAPUTRA JAYA

PT. BAROKAH RAYA SUKSES

PT. TRIBUANA ANTAR NUSA





### PT.SENTRAL TEKNIK SENTOSA

GENERAL CONTRACTOR - MACHINING & RECONDTION

JI. Raya Tasikardi No. 17 Pelamunan Kramatwatu, Serang
Telp. (0254) 233153, Email: sentraltekniksentosa.serang@gmail.com