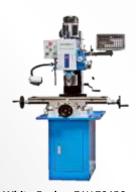

## DRILLING, MILLING & SHAPING

Yungsan – SN 5D

Machine Drill Radial - Z3040X13

White Eagle – ZAY 70456

Nigata - 2UMB

Motoe - MP C605A

Accuracy - CC 2V