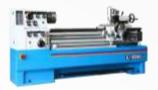

## Machine Lathe

Kinwa – CH530 x 1100

Baoji - BJ 1840GD

Yungsan - SN 1640D

Boshi - CS-6250B/2000

**DJC** - CDL 6251

Senyhang – CA6266B